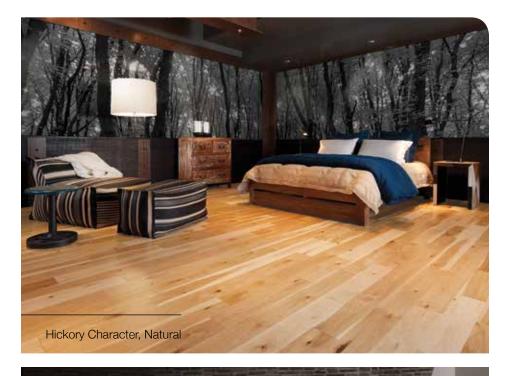

mercial)



# Wood Grades

The grade is a way to classify wood planks according to natural color variation and the presence of knots, splits, and other character marks. It refers only to the visual aspect of wood. Generally speaking, there are three main grades: Select and Better, Exclusive and Character.









# Natural beauty, natural variations

Wood is a natural material that reacts to ambient light. All wood species change color after installation, some much more than others.

A floor will get lighter or darker depending on the species, but this won't affect the beauty or quality of the floor.

The actual look and color of a species may vary from what appears in this document. We cannot guarantee that all character marks and color variations will be represented on a small sample.





# 5 REASONS TO **CHOOSE MIRAGE**



#### CONSISTENT **QUALITY**



The most consistent and controlled manufacturing process in the hardwood industry, unique know-how, and state of the art finishing method has earned Mirage #1 in quality 34 times over the last decade

#### 100% **NORTH AMERICAN**



Designed and manufactured in North America for over 35 years, Mirage floors are synonymous with a proud workforce and the best technology available to meet the needs of the local consumer.

#### **VARIETY**



More than 1,400 color, width, species, and finish combinations to provide a multi-award-winning design and flooring perfectly suited to your lifestyle.

#### **PEACE OF MIND**



The most wear-resistant floor in the hardwood industry coupled with a lifetime structural warranty will giv