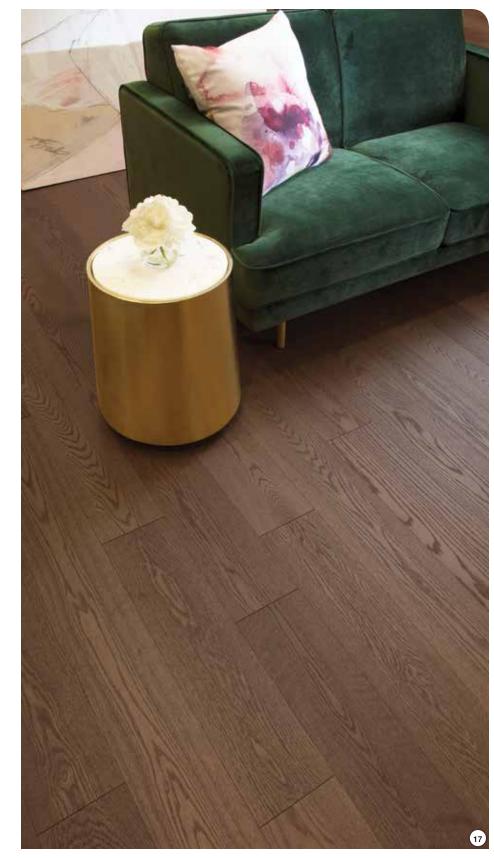

Golden Treasure

# Did you know?

Once installed, Mirage strips form Micro-V joints where they meet. These understated joints prevent premature wear to strip edges and make the floor easier to clean. They also help hide imperfections in the subfloor, for an even more uniform look.