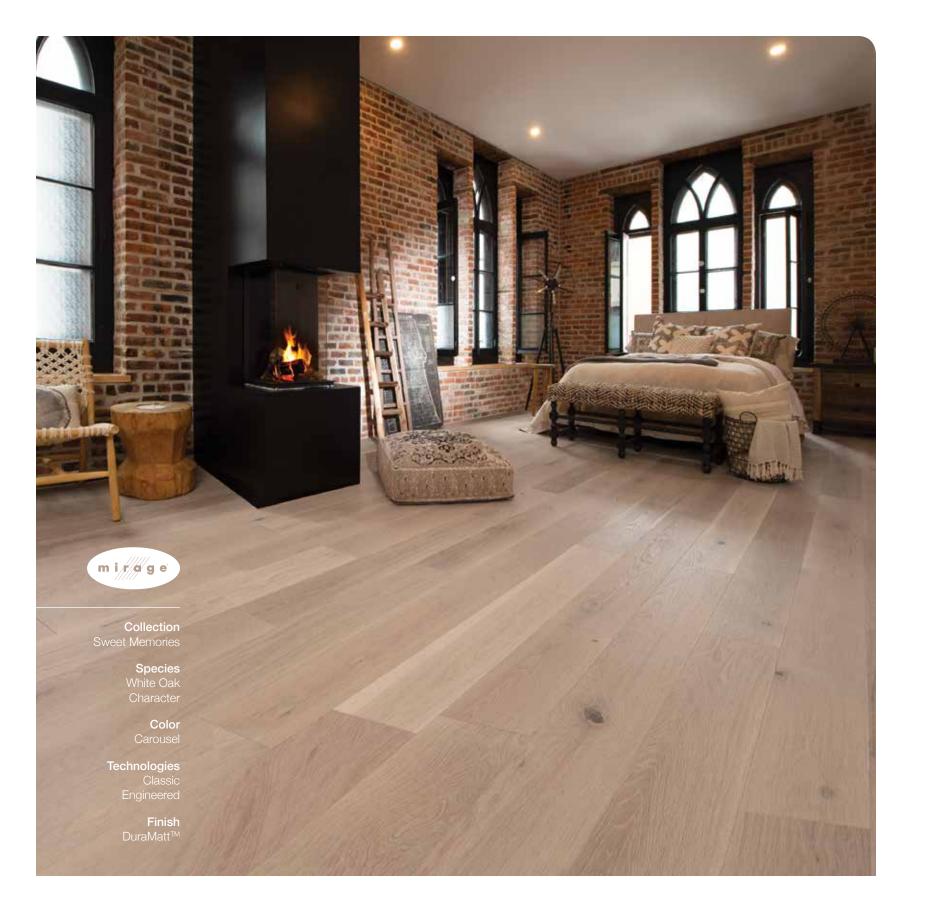

# **Sweet Memories** Collection

The Sweet Memories Collection, a floor with character, one you'll love coming home to. Our exclusive manufacturing processes create floors with all the charms of yesteryear. Subtle variation, knots, cracks, and other natural characteristics give this collection an authentic appearance.

# Did you know?

Our DuraMatt<sup>TM</sup> finish is just what it sounds like: a durable, matte finish that gives the floor the appearance of an oiled hardwood. This one-of-a-kind polyurethane finish is 20 times more wear-resistant than most conventional oil finishes, with a matte look that lets all the beauty of the wood grain shine through while providing superior protection.