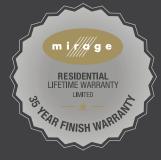

# Warranty

- Lifetime limited structural warranty
- 35-year warranty on finish wear-through for residential applications (Nanolinx™ HD and DuraMatt™)
- 3-year warranty on finish wearthrough for light commercial applications (Nanolinx<sup>™</sup> HD and DuraMatt<sup>™</sup>)
- 5-year warranty on finish wear-through for commercial applications (Nanolinx<sup>™</sup> Commercial)