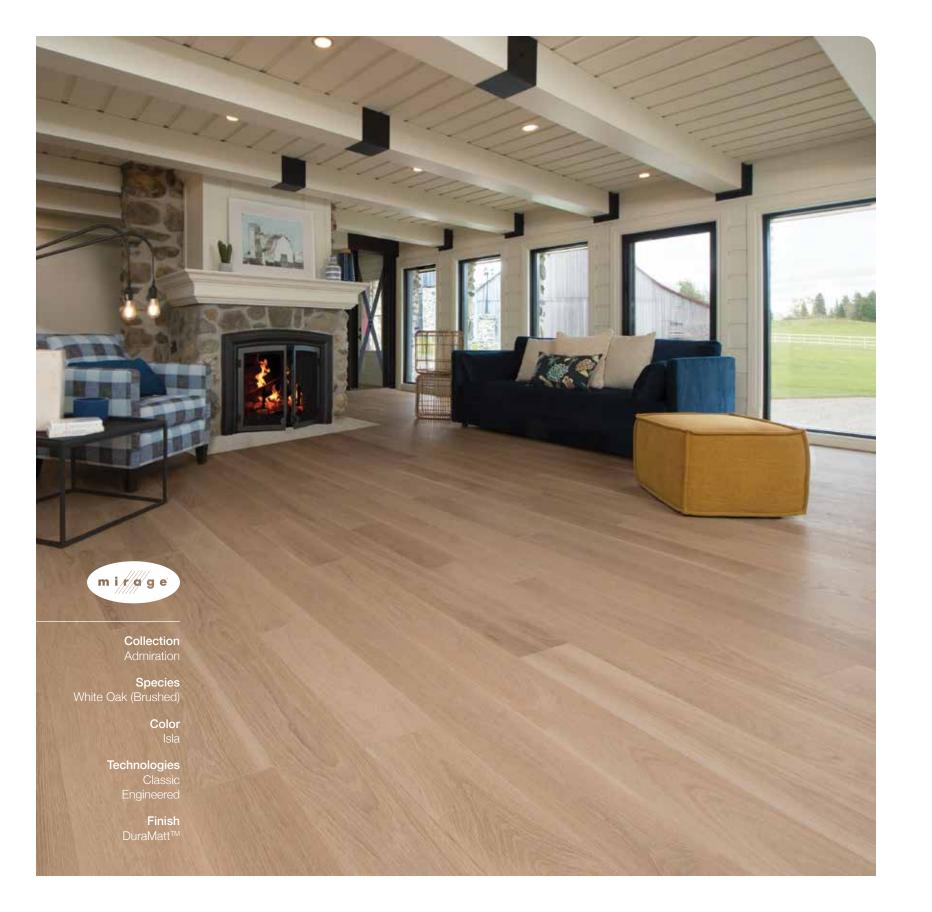

# **Admiration Collection**

# Did you know?

Our DuraMatt<sup>TM</sup> finish is just what it sounds like: a durable, matte finish that gives the floor the appearance of an oiled hardwood. This one-of-a-kind polyurethane finish is 20 times more wear-resistant than most conventional oil finishes, with a matte look that lets all the beauty of the wood grain shine through while providing superior protection.