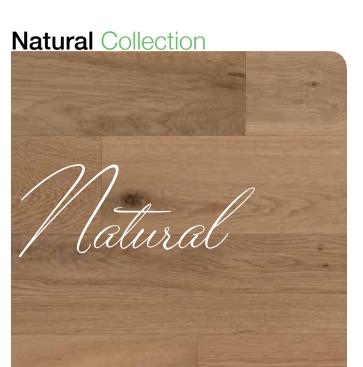

# Natural Beauty

# Did you know?

Our DuraMatt<sup>TM</sup> finish is just what it sounds like: a durable, matte finish that gives the floor the appearance of an oiled hardwood. This one-of-a-kind polyurethane finish is 20 times more wear-resistant than most conventional oil finishes, with a matte look that lets all the beauty of the wood grain shine through while providing superior protection.

Timeless Elegance

# Did you know?

A Natural Collection floor is the touchstone of an on-trend rustic chic décor. Enjoy wood with all its natural personality. Get superior protection with the DuraMatt™ finish, a Mirage exclusive, for a floor that coordinates perfectly with the glossy, minimalist features of any contemporary décor.