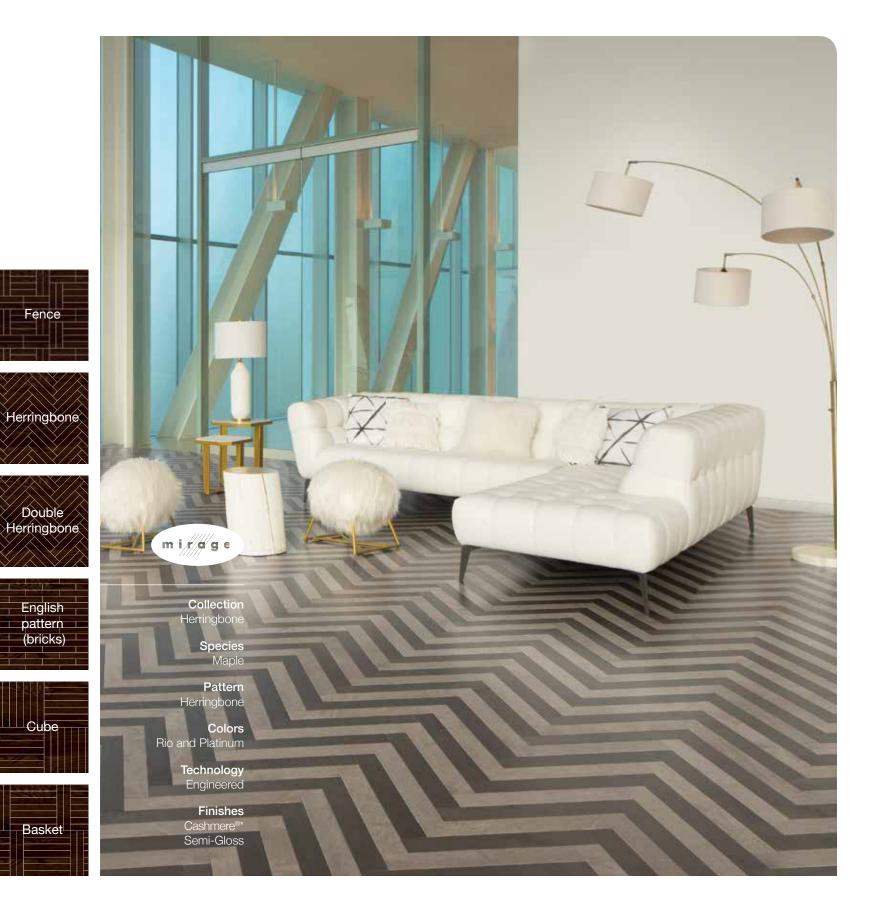

African Mahogany Onyx

Herringbone Collection

The Herringbone Collection, different shapes that create unusual patterns. An interplay of species for perfect illusions. Equal lengths to make symmetry come to life.