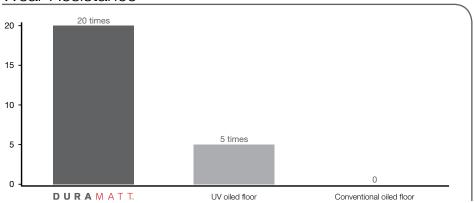

# Did you know?

Our DuraMatt<sup>TM</sup> finish is just what it sounds like: a durable, matte finish that gives the floor the appearance of an oiled hardwood. This one-of-a-kind polyurethane finish is 20 times more wear-resistant than most conventional oil finishes, with a matte look that lets all the beauty of the wood grain shine through while providing superior protection.

#### DURAMATT

A durable and matte finish

- The look of an oiled hardwood floor without the hassles of maintenance
- Silky matte finish that brings out wood's natural beauty
- Hypoallergenic finish for a safe environment

Polyurethane finish 20 times more wear resistant than most conventional oil finishes

Flexible, elastic finish for longer life

Superior resistance to scratches

Superior resistance to stains

Antimicrobial agent for a cleaner environment