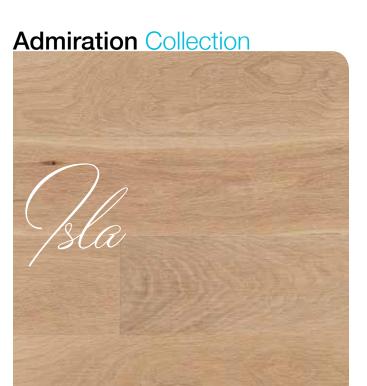

# **Admiration Collection**

#### Smooth texture

| Maple               | Red Oak      | Maple                | Yellow Birch | Hickory                | Maple        | Red Oak      | Maple        |
|---------------------|--------------|----------------------|--------------|------------------------|--------------|--------------|--------------|
| Nordic              | Nordic       | Greystone            | Greystone    | Greystone <sup>1</sup> | Platinum     | Platinum     | Charcoal     |
| Red Oak             | Walnut       | Maple                | Red Oak      | Maple                  | Red Oak      | Maple        | Red Oak      |
| Charcoal            | Charcoal¹    | Graphite             | Graphite     | Cape Cod               | Cape Cod     | Rio          | Rio          |
| Maple               | Red Oak      | Hickory              | Walnut       | Red Oak                | Yellow Birch | Maple        | Red Oak      |
| Savanna             | Savanna      | Savanna <sup>1</sup> | Savanna¹     | Rich Oak               | Rich Oak     | Havana       | Havana       |
| Hickory             | Maple        | Red Oak              | Maple        | Red Oak                | Maple        | Red Oak      | Yellow Birch |
| Havana¹             | Java         | Java                 | Coffee       | Coffee                 | Sierra       | Sierra       | Sierra       |
| Hickory             | Red Oak      | Maple                | Red Oak      | Maple                  | Red Oak      | Yellow Birch | Maple        |
| Sierra <sup>1</sup> | Golden       | Nevada               | Nevada       | Auburn                 | Auburn       | Auburn       | Canyon       |
| Red Oak             | Yellow Birch | Maple                | Red Oak      | Hickory                | Maple        | Red Oak      |              |
| Canyon              | Canyon       | Umbria               | Umbria       | Umbria <sup>1</sup>    | Vienna       | Vienna       |              |