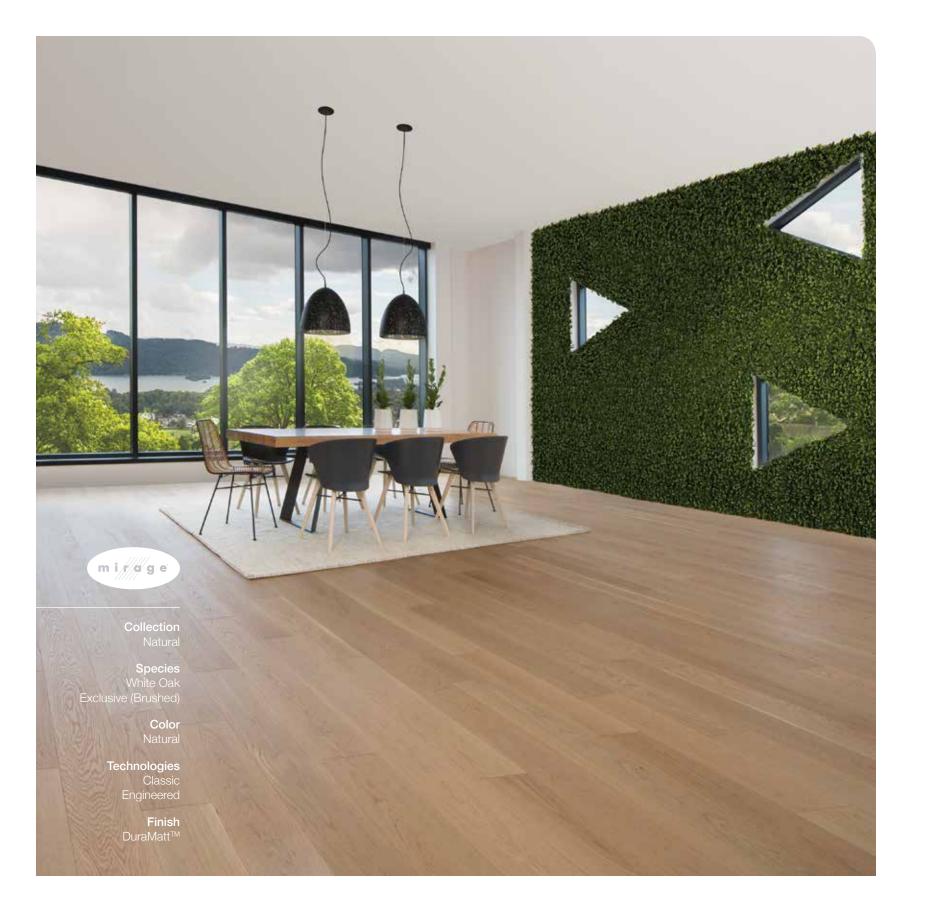

# Natural Beauty

# Did you know?

Our DuraMatt<sup>TM</sup> finish is just what it sounds like: a durable, matte finish that gives the floor the appearance of an oiled hardwood. This one-of-a-kind polyurethane finish is 20 times more wear-resistant than most conventional oil finishes, with a matte look that lets all the beauty of the wood grain shine through while providing superior protection.

# Did you know?

A Natural Collection floor is the touchstone of an on-trend rustic chic décor. Enjoy wood with all its natural personality. Get superior protection with the DuraMatt™ finish, a Mirage exclusive, for a floor that coordinates perfectly with the glossy, minimalist features of any contemporary décor.