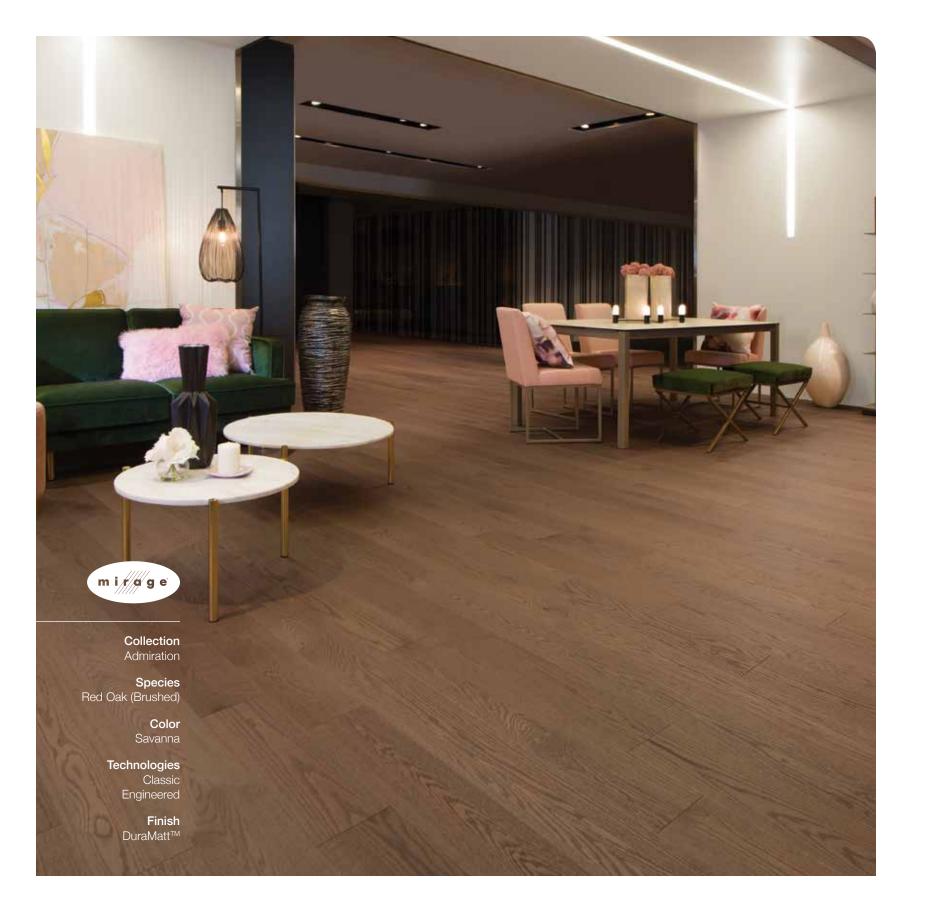

# **Admiration** Collection

The Admiration Collection, trendy colors for a unique ambiance... to be created according to your fancy. Rich wood combined with the color of creativity. A décor that is sure to impress.

# Did you know?

Our DuraMatt<sup>TM</sup> finish is just what it sounds like: a durable, matte finish that gives the floor the appearance of an oiled hardwood. This one-of-a-kind polyurethane finish is 20 times more wear-resistant than most conventional oil finishes, with a matte look that lets all the beauty of the wood grain shine through while providing superior protection.