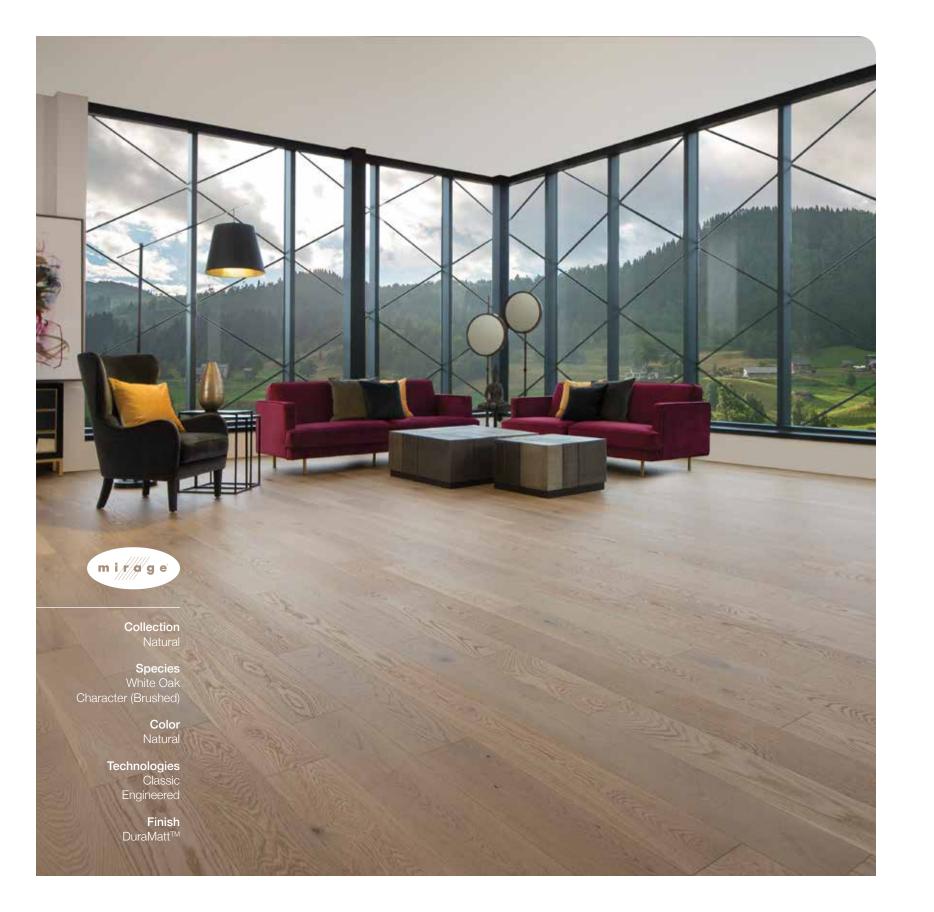

# Natural Beauty

# Did you know?

Our DuraMatt<sup>TM</sup> finish is just what it sounds like: a durable, matte finish that gives the floor the appearance of an oiled hardwood. This one-of-a-kind polyurethane finish is 20 times more wear-resistant than most conventional oil finishes, with a matte look that lets all the beauty of the wood grain shine through while providing superior protection.

Timeless Elegance

# Did you know?

A Natural Collection floor is the touchstone of an on-trend rustic chic décor. Enjoy wood with all its natural personality. Get superior protection with the DuraMatt™ finish, a Mirage exclusive, for a floor that coordinates perfectly with the glossy, minimalist features of any contemporary décor.