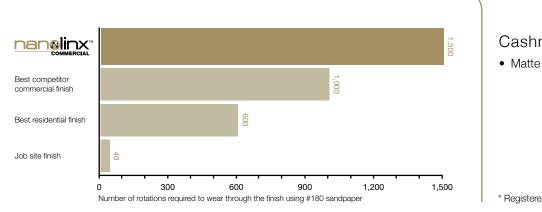

# For a superior protection

Ultra-resistant

Designed for high-traffic and commercial areas

- 50% more wear resistant than most other commercial finishes
- The most crystal clear extra protection finish in the industry
- Can be added to Mirage Engineered and Classic products\*
- Tailor-made for commercial areas or busy families, adds extra protection to hardwood floors
- Antimicrobial agents for a more hygienic environment and an easier-to-clean floor

\*Available on Mirage Classic and Mirage Engineered products from the Admiration, Natural and Exotic Collections. Please contact your Mirage representative or dealer for more information

Clearer and highly resistant