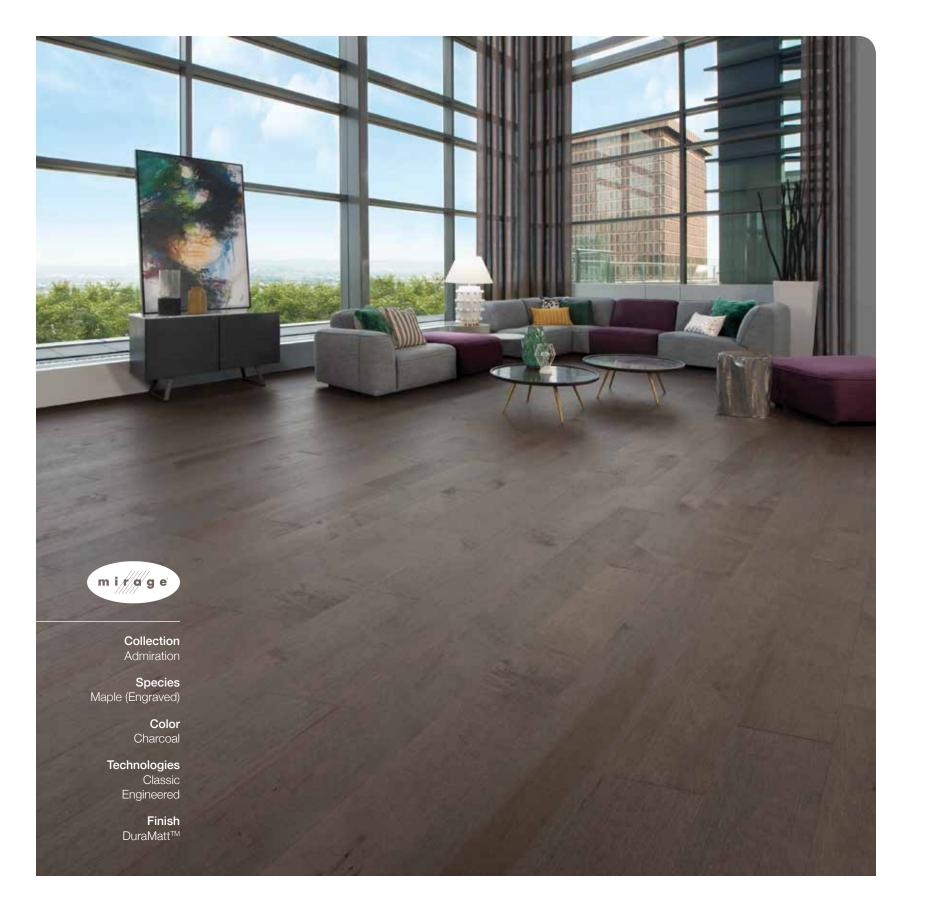

# **Admiration Collection**

# **Admiration** Collection

The Admiration Collection, trendy colors for a unique ambiance... to be created according to your fancy. Rich wood combined with the color of creativity. A décor that is sure to impress.