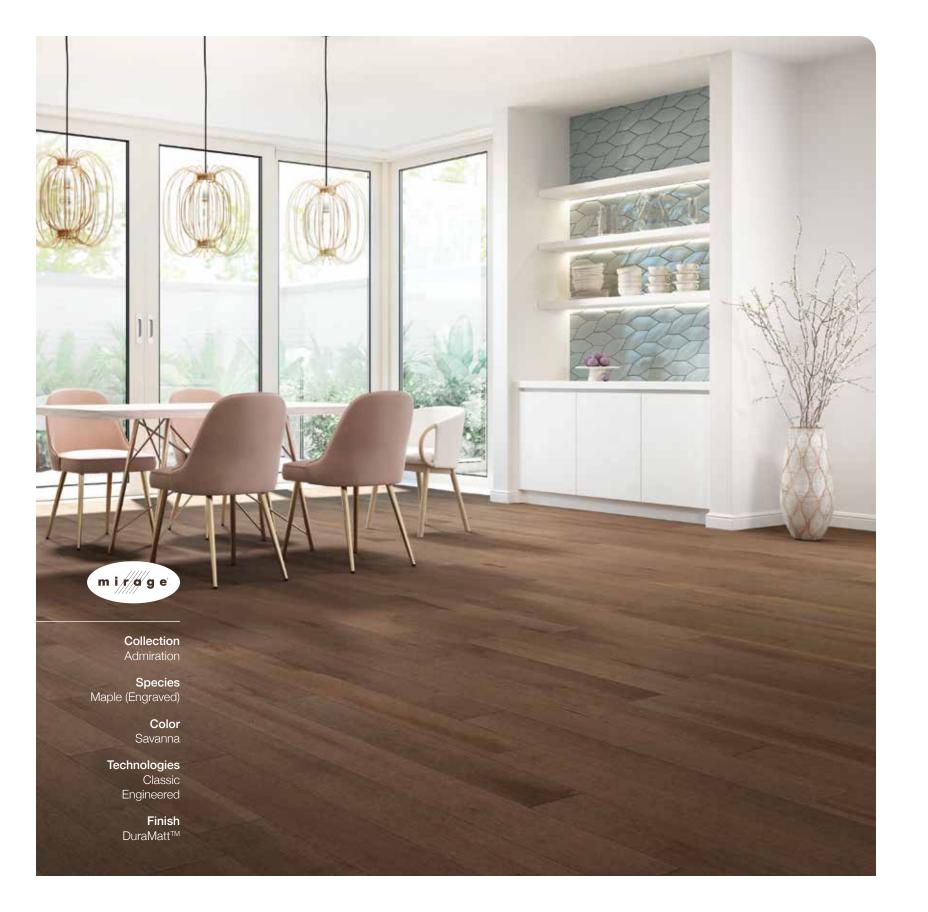

# **Admiration** Collection

The Admiration Collection, trendy colors for a unique ambiance... to be created according to your fancy. Rich wood combined with the color of creativity. A décor that is sure to impress.

# **Admiration** Collection