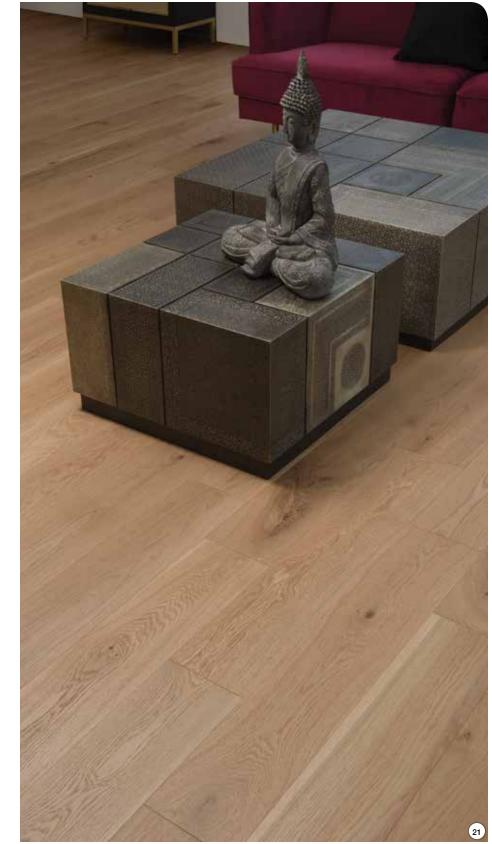

# Natural Beauty

# Did you know?

Our DuraMatt<sup>TM</sup> finish is just what it sounds like: a durable, matte finish that gives the floor the appearance of an oiled hardwood. This one-of-a-kind polyurethane finish is 20 times more wear-resistant than most conventional oil finishes, with a matte look that lets all the beauty of the wood grain shine through while providing superior protection.

Timeless Elegance

# Did you know?

A Natural Collection floor is the touchstone of an on-trend rustic chic décor. Enjoy wood with all its natural personality. Get superior protection with the DuraMatt™ finish, a Mirage exclusive, for a floor that coordinates perfectly with the glossy, minimalist features of any contemporary décor.