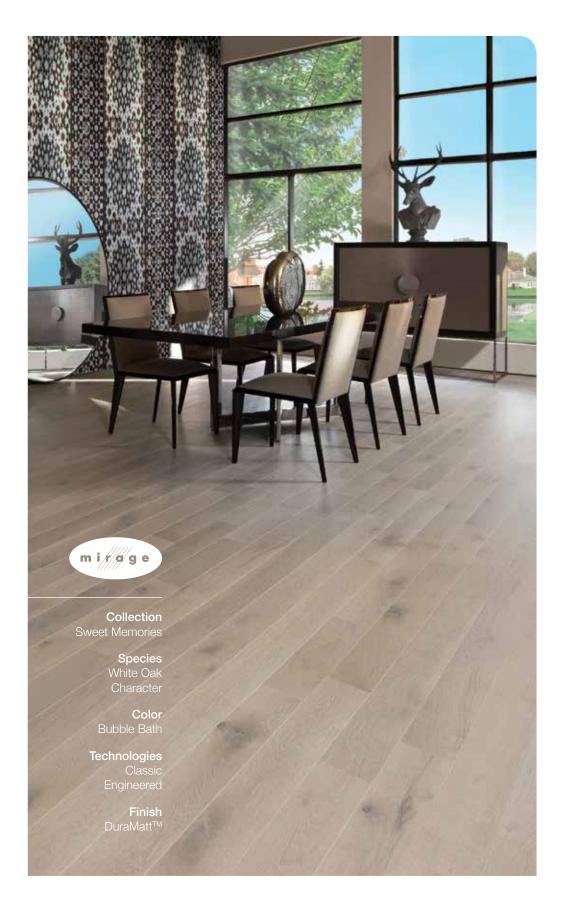

The Flair Collection, the natural grace and character of wood. Subtle earth tones in harmony with the matte surface.

The Sweet Memories Collection is prized for its floors with an authentic appearance and pronounced color variations.

# **Sweet Memories** Collection

The Sweet Memories Collection, a floor with character, one you'll love coming home to. Our exclusive manufacturing processes create floors with all the charms of yesteryear. Subtle variation, knots, cracks, and other natural characteristics give this collection an authentic appearance.