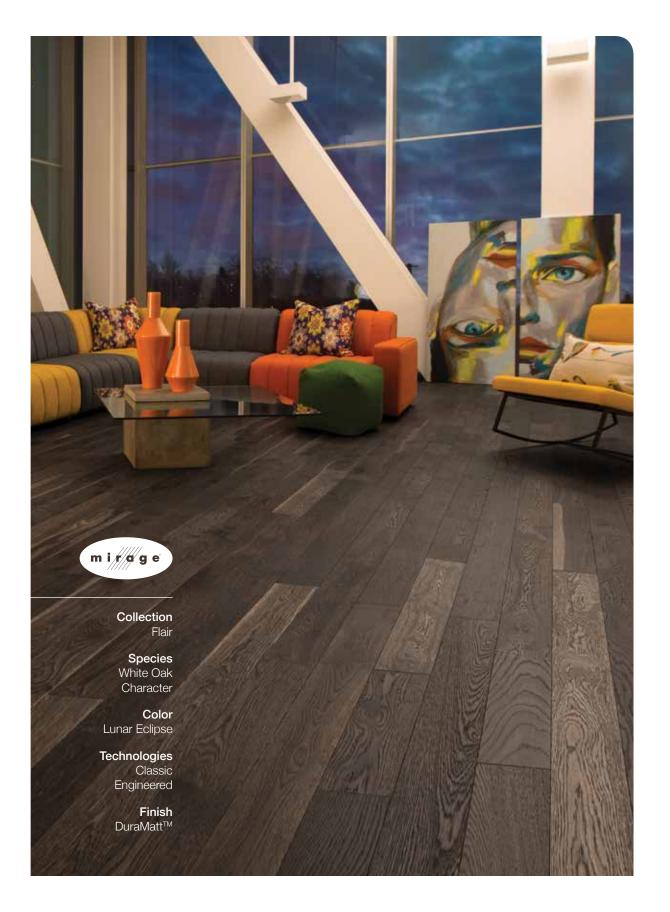

White Oak Grey Drizzle

Maple

Nightfall

White Oak Lunar Eclipse

> Red Oak Nightfall

Flair Collection

Natural elegance never fails to impress.

Gently audacious. The pleasure of pure comfort: you feel it right away. Perfect for your work space or modern den. Groundbreaking!